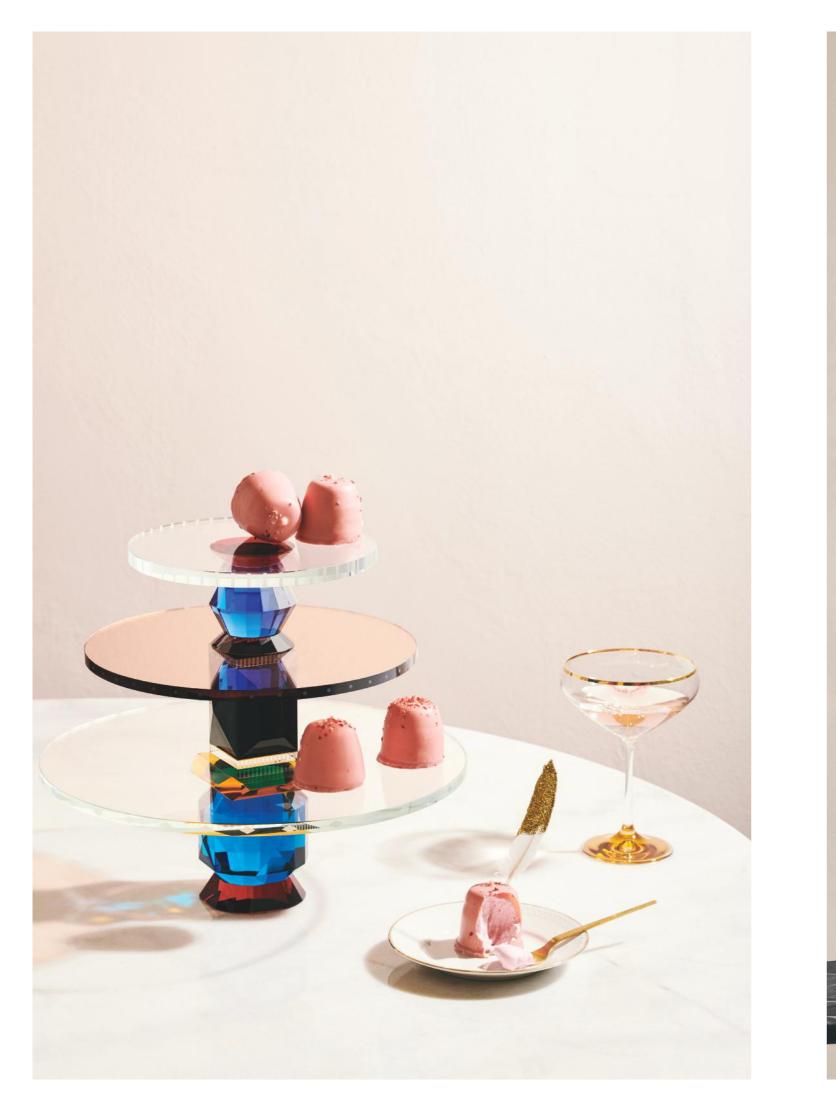

#### Colourfully Clear, Superbly Shining

With a desire to fuse dynamic reflections and the artistic genre, Danish homeware label Reflections Copenhagen creates collections of handmade crystal decor and tableware in a charming Art Deco style and often inspired by bold colors and graphical forms.

### **Go** Against the Mainstream

Reflections Copenhagen's designs are created to challenge the traditional styles, colors and shapes by adding new dimensions and possibilities to the decor. The brand challenges mass perception and production with a sustainable mindset by contributing high-quality designs that last for generations. All products are individually produced by hand using unique artisan techniques.

# **Establish Beauty that Touches People**

Through an autonomous experimenting design approach and use of strong materials, Reflections Copenhagen pioneers the creative field to create the highest aesthetic designs, which unite exquisite materials and geometric shapes to form functional art objects.