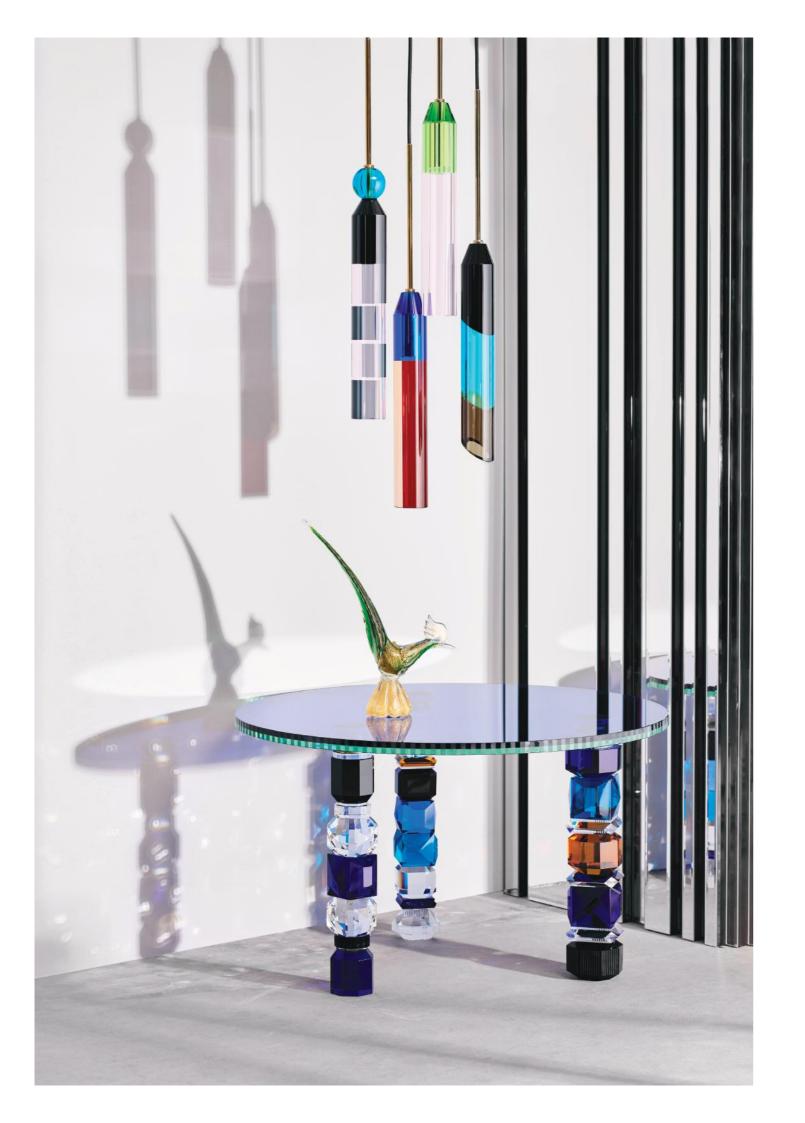

#### Colourfully Clear, Superbly Shining

With a desire to fuse dynamic reflections and the artistic genre, Danish homeware label Reflections Copenhagen creates collections of handmade crystal decor and tableware in a charming Art Deco style and often inspired by bold colors and graphical forms.

### **Go** Against the Mainstream

Reflections Copenhagen's designs are created to challenge the traditional styles, colors and shapes by adding new dimensions and possibilities to the decor. The brand challenges mass perception and production with a sustainable mindset by contributing high-quality designs that last for generations. All products are individually produced by hand using unique artisan techniques.

# **Establish Beauty that Touches People**

Through an autonomous experimenting design approach and use of strong materials, Reflections Copenhagen pioneers the creative field to create the highest aesthetic designs, which unite exquisite materials and geometric shapes to form functional art objects.