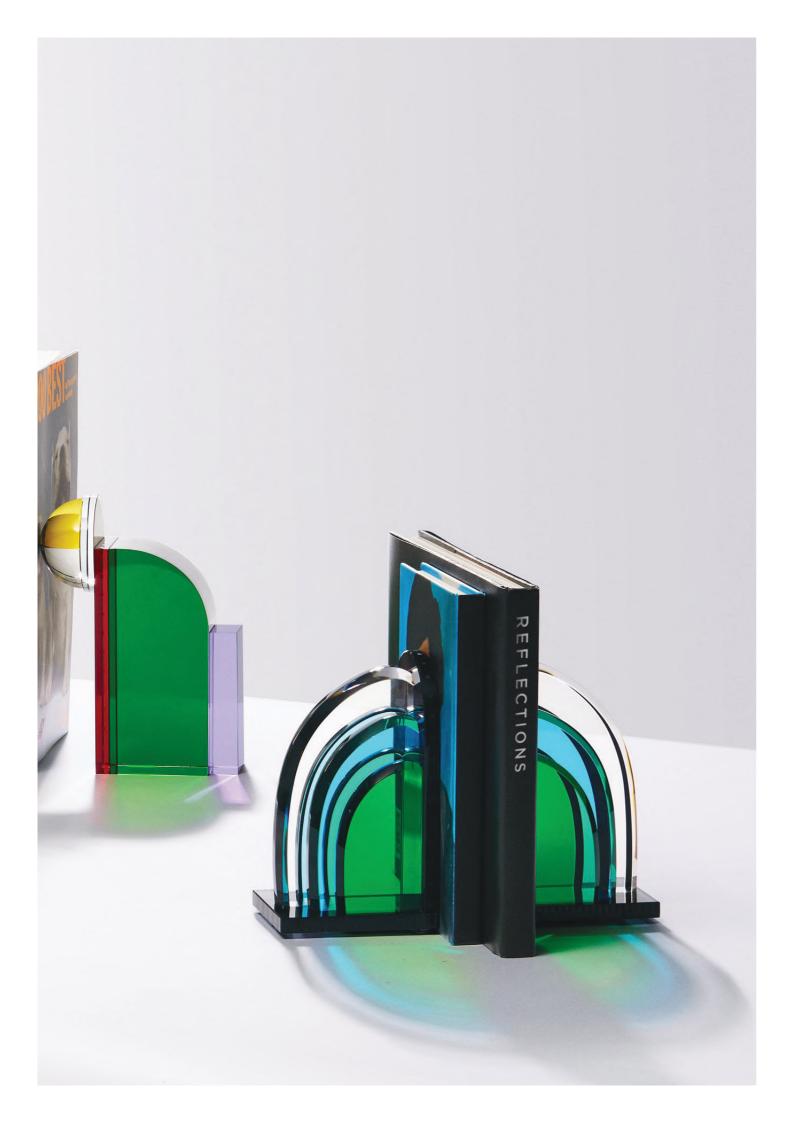

#### Colourfully Clear, Superbly Shining

With a desire to fuse dynamic reflections and the artistic genre, Danish homeware label Reflections Copenhagen creates collections of handmade crystal decor and tableware in a charming Art Deco style and often inspired by bold colors and graphical forms.

### **Go** Against the Mainstream

Reflections Copenhagen's designs are created to challenge the traditional styles, colors and shapes by adding new dimensions and possibilities to the decor. The brand challenges mass perception and production with a sustainable mindset by contributing high-quality designs that last for generations. All products are individually produced by hand using unique artisan techniques.

# **Establish Beauty that Touches People**

Through an autonomous experimenting design approach and use of strong materials, Reflections Copenhagen pioneers the creative field to create the highest aesthetic designs, which unite exquisite materials and geometric shapes to form functional art objects.